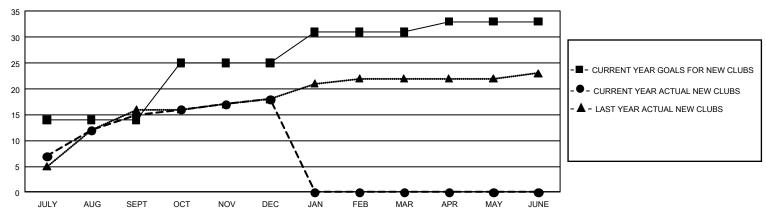

| 8             | JULY/AUG/SEPT         | 7,050                  | 5,279                   | 615                                                |  |
| OCT/NOV/DEC           | 33            | 3         | 0             | OCT/NOV/DEC           | 3,330                  | 839                     | 1,263                                              |  |
| JAN/FEB/MAR           | 18            | 0         | 0             | JAN/FEB/MAR           | 2,925                  | 0                       | 0                                                  |  |
| APR/MAY/JUNE          | 6             | 0         | 0             | APR/MAY/JUNE          | 1,380                  | 0                       | 0                                                  |  |

## GOALS AND ACTUAL NEW CLUBS CUMULATIVE



## GOALS AND ACTUAL MEMBERS CUMULATIVE



| DROPPED CLUBS: 8 |       | 938 CLUBS OF 1,210 ADDED 1 OR<br>MORE NEW MEMBERS | GENDER DISTRIBUTION             |                 |       |
|------------------|-------|---------------------------------------------------|---------------------------------|-----------------|-------|
|                  |       |                                                   | MALE 31,963 (67.71              |                 |       |
|                  |       |                                                   | FEMALE                          | 15,245 (32.29%) |       |
| DROPPED MEMBERS  |       |                                                   |                                 |                 |       |
| DECEASED         | 44    | CLICK HERE FOR CUMULAT