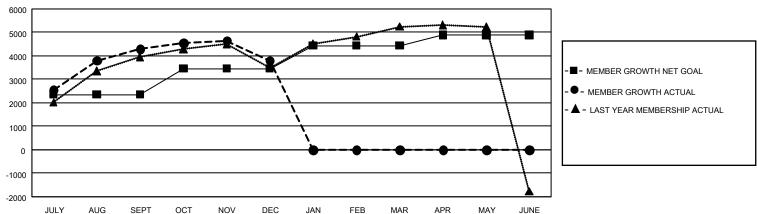

## GOALS AND ACTUAL MEMBERS CUMULATIVE

| DROPPED CLUBS: 8 |       | 938 CLUBS OF 1,210 ADDED 1 OR<br>MORE NEW MEMBERS | GENDER DISTRIBUTION             |                 |       |
|------------------|-------|---------------------------------------------------|---------------------------------|-----------------|-------|
|                  |       |                                                   | MALE 31,963 (67.71              |                 |       |
|                  |       |                                                   | FEMALE                          | 15,245 (32.29%) |       |
| DROPPED MEMBERS  |       |                                                   |                                 |                 |       |
| DECEASED         | 44    | CLICK HERE FOR CUMULATIVE                         | TOTAL FAMILY UNIT MEMBERS       |                 | 8,524 |
| CLUB CANCELLED 0 |       | MEMBERSHIP DATA                                   |                                 |                 | 5 404 |
| OTHER            | 1,834 |                                                   | FAMILY MEMBERS PAYING HALF DUES |                 | 5,134 |
| TOTAL            | 1,878 |                                                   |                                 |                 |       |